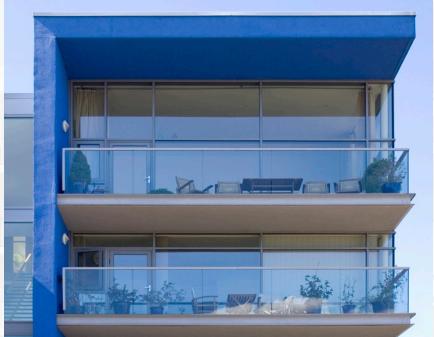

The APA thermally broken DL6 70 sliding door system offers great versatility when designing the feature facade of a modern residential apartment block or hotel. Single sliding doors can be incorporated into multiple fixed panel screens and integrated sashes and doors can be easily installed. Internally bead-glazed for convenience of installation and repair.