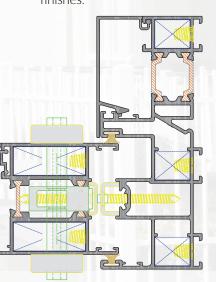

## **DL6 70** Aluminium Sliding Door System

This newly designed DL6 70 aluminium sliding door from APA Systems contains everything that is required of a sliding door for modern day use. All complications during fabrication have been removed in this new design. The fixed panes of glass are glazed directly into the outer frame reducing sight lines. Top quality wheels are used on the sliding door which allow for large sash sizes of up to 2.0 x 2.5mts. Open-out casement sashes are easily integrated into the fixed panels. Multipoint locking is used for extra security. The polyamide assembly ensures better insulation values. Dual colour options are available.

The APA thermally broken DL6 70 sliding door system offers great versatility when designing the feature facade of a modern residential apartment block or hotel. Single sliding doors can be incorporated into multiple fixed panel screens and integrated sashes and doors can be easily installed. Internally bead-glazed for convenience of installation and repair.