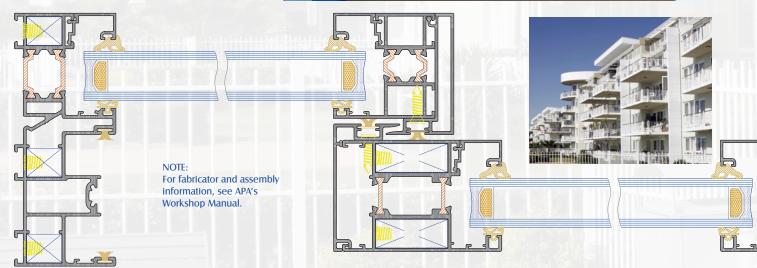

## **DL6 70** Aluminium Sliding Door System

This newly designed DL6 70 aluminium sliding door from APA Systems contains everything that is required of a sliding door for modern day use. All complications during fabrication have been removed in this new design. The fixed panes of glass are glazed directly into the outer frame reducing sight lines. Top quality wheels are used on the sliding door which allow for large sash sizes of up to 2.0 x 2.5mts. Open-out casement sashes are easily integrated into the fixed panels. Multipoint locking is used for extra security. The polyamide assembly ensures better insulation values. Dual colour options are available.

See APA Systems Workshop Manual for technical details.

- High Insulation Value
- Document L compliant
- Dual colour options
- Max. weight 160kgs 2 x 2.5mt slider
- 24mm or 32mm glazing
- Variable assembly of fixed and sliding panels
- Bead glazed allowing for easy repair and on-site glazing
- Multipoint locking with anti-theft device
- Dedicated end caps reduce complications during fabrication
- Clip on in-fills
- Sight lines as small as 50mm
- Integrated drainage
- Integrated open-out sashes
- Software support by APA-logiKal software through APA Systems I.T. Training Centre

The APA thermally broken DL6 70 sliding door system offers great versatility when designing the feature facade of a modern residential apartment block or hotel. Single sliding doors can be incorporated into multiple fixed panel screens and integrated sashes and doors can be easily installed. Internally bead-glazed for convenience of installation and repair.