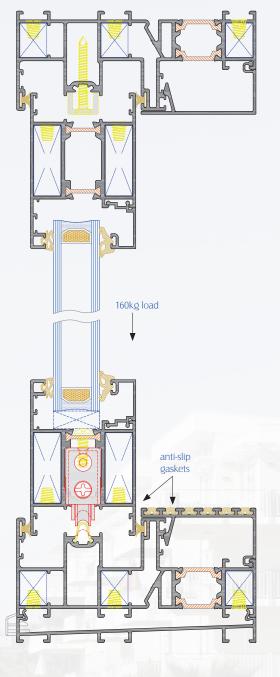

See APA Systems Workshop Manual for technical details.

- High Insulation Value
- Document L compliant
- Dual colour options
- Max. weight 160kgs 2 x 2.5mt slider
- 24mm or 32mm glazing
- Variable assembly of fixed and sliding panels
- Bead glazed allowing for easy repair and on-site glazing
- Multipoint locking with anti-theft device
- Dedicated end caps reduce complications during fabrication
- Clip on in-fills
- Sight lines as small as 50mm
- Integrated drainage
- Integrated open-out sashes
- Software support by APA-logiKal software through APA Systems I.T. Training Centre

## **DL6 70** Aluminium Sliding Door System

This newly designed DL6 70 aluminium sliding door from APA Systems contains everything that is required of a sliding door for modern day use. All complications during fabrication have been removed in this new design. The fixed panes of glass are glazed directly into the outer frame reducing sight lines. Top quality wheels are used on the sliding door which allow for large sash sizes of up to 2.0 x 2.5mts. Open-out casement sashes are easily integrated into the fixed panels. Multipoint locking is used for extra security. The polyamide assembly ensures better insulation values. Dual colour options are available.