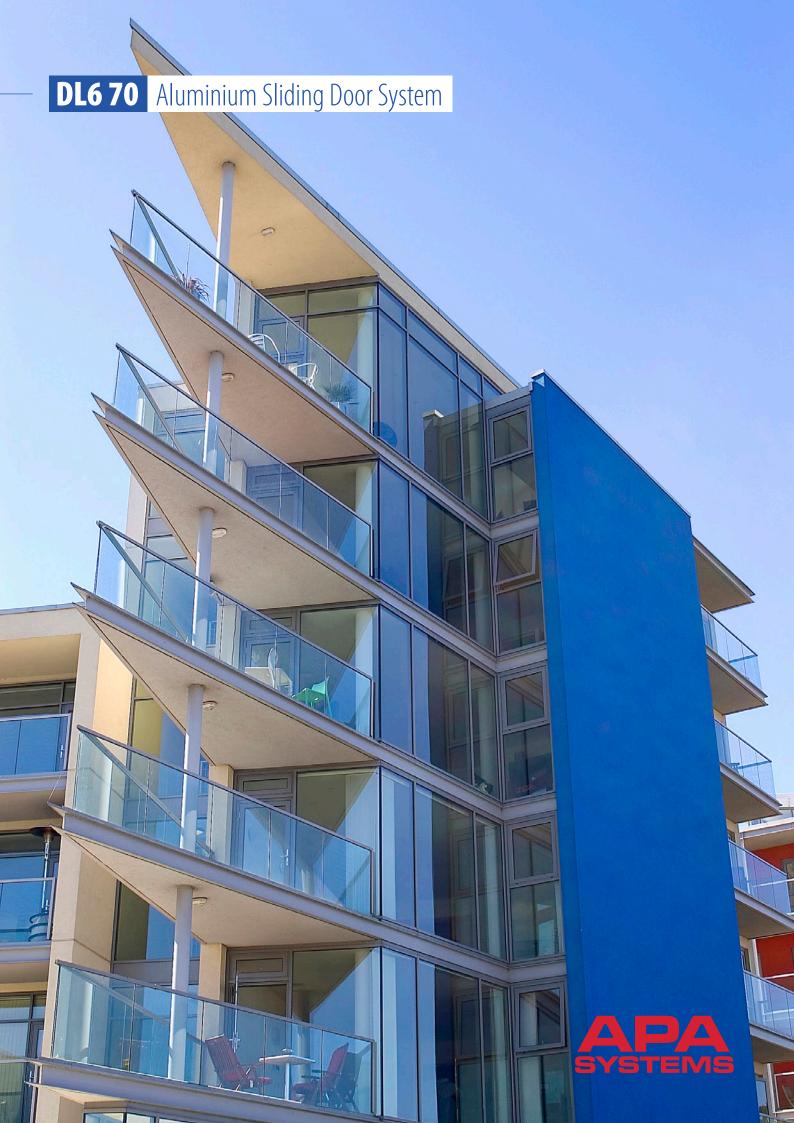

## **DL6 70** Aluminium Sliding Door System

This newly designed DL6 70 aluminium sliding door from APA Systems contains everything that is required of a sliding door for modern day use. All complications during fabrication have been removed in this new design. The fixed panes of glass are glazed directly into the outer frame reducing sight lines. Top quality wheels are used on the sliding door which allow for large sash sizes of up to 2.0 x 2.5mts. Open-out casement sashes are easily integrated into the fixed panels. Multipoint locking is used for extra security. The polyamide assembly ensures better insulation values. Dual colour options are available.

The APA thermally broken DL6 70 sliding door system offers great versatility when designing the feature facade of a modern residential apartment block or hotel. Single sliding doors can be incorporated into multiple fixed panel screens and integrated sashes and doors can be easily installed. Internally bead-glazed for convenience of installation and repair.