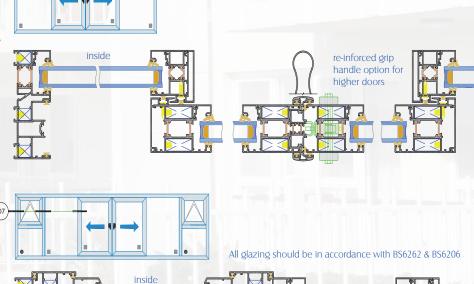

## **DL6 70** Aluminium Sliding Door System

This newly designed DL6 70 aluminium sliding door from APA Systems contains everything that is required of a sliding door for modern day use. All complications during fabrication have been removed in this new design. The fixed panes of glass are glazed directly into the outer frame reducing sight lines. Top quality wheels are used on the sliding door which allow for large sash sizes of up to 2.0 x 2.5mts. Open-out casement sashes are easily integrated into the fixed panels. Multipoint locking is used for extra security. The polyamide assembly ensures better insulation values. Dual colour options are available.

The APA thermally broken DL6 70 sliding door system offers great versatility when designing the feature facade of a modern residential apartment block or hotel. Single sliding doors can be incorporated into multiple fixed panel screens and integrated sashes and doors can be easily installed. Internally bead-glazed for convenience of installation and repair.