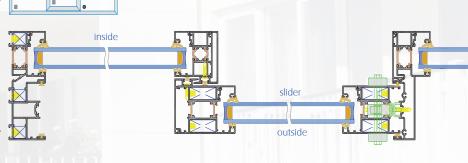

## **DL6 70** Aluminium Sliding Door System

This newly designed DL6 70 aluminium sliding door from APA Systems contains everything that is required of a sliding door for modern day use. All complications during fabrication have been removed in this new design. The fixed panes of glass are glazed directly into the outer frame reducing sight lines. Top quality wheels are used on the sliding door which allow for large sash sizes of up to 2.0 x 2.5mts. Open-out casement sashes are easily integrated into the fixed panels. Multipoint locking is used for extra security. The polyamide assembly ensures better insulation values. Dual colour options are available.

The APA thermally broken DL6 70 sliding door system offers great versatility when designing the feature facade of a modern residential apartment block or hotel. Single sliding doors can be incorporated into multiple fixed panel screens and integrated sashes and doors can be easily installed. Internally bead-glazed for convenience of installation and repair.