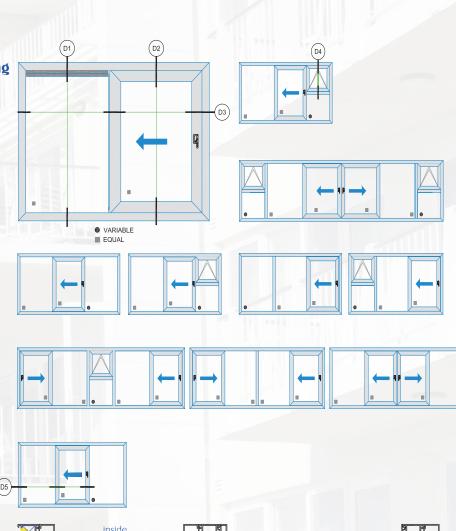

## **DL6 70** Aluminium Sliding Door System

This newly designed DL6 70 aluminium sliding door from APA Systems contains everything that is required of a sliding door for modern day use. All complications during fabrication have been removed in this new design. The fixed panes of glass are glazed directly into the outer frame reducing sight lines. Top quality wheels are used on the sliding door which allow for large sash sizes of up to 2.0 x 2.5mts. Open-out casement sashes are easily integrated into the fixed panels. Multipoint locking is used for extra security. The polyamide assembly ensures better insulation values. Dual colour options are available.

See APA Systems Workshop Manual for technical details.

- High Insulation Value
- Document L compliant
- Dual colour options
- Max. weight 160kgs 2 x 2.5mt slider
- 24mm or 32mm glazing
- Variable assembly of fixed and sliding panels
- Bead glazed allowing for easy repair and on-site glazing
- Multipoint locking with anti-theft device
- Dedicated end caps reduce complications during fabrication
- Clip on in-fills
- Sight lines as small as 50mm
- Integrated drainage
- Integrated open-out sashes
- Software support by APA-logiKal software through APA Systems I.T. Training Centre

The APA thermally broken DL6 70 sliding door system offers great versatility when designing the feature facade of a modern residential apartment block or hotel. Single sliding doors can be incorporated into multiple fixed panel screens and integrated sashes and doors can be easily installed. Internally bead-glazed for convenience of installation and repair.