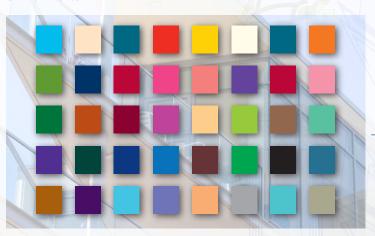

The APA DL6 70 sliding door system is assembled and coated in polyester paint using Interpon D powders applied in our modern factory under the Qualicoat Quality System. The colour can be chosen from the extensive RAL range of colours and finishes.

## DL6 70 Aluminium Sliding Door System

The choice of over 200 RAL colours including dual colour make the DL6 70 Patio Door System extremely versatile for all types of environments.

For more information on the DL6 70 Sliding Door System, please visit our website www.apasystems.ie