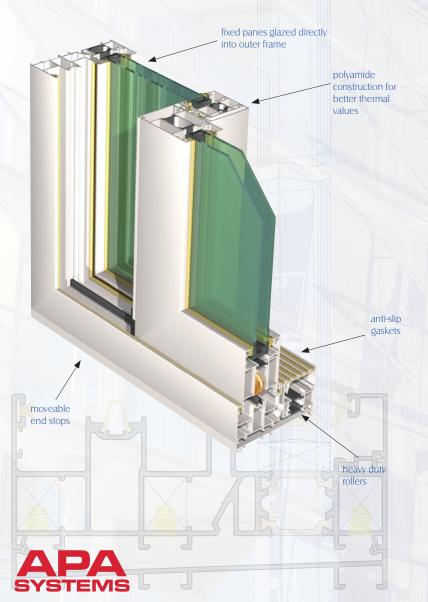

## **DL6 70** Aluminium Sliding Door System

This newly designed DL6 70 aluminium sliding door from APA Systems contains everything that is required of a sliding door for modern day use. All complications during fabrication have been removed in this new design. The fixed panes of glass are glazed directly into the outer frame reducing sight lines. Top quality wheels are used on the sliding door which allow for large sash sizes of up to 2.0 x 2.5mts. Open-out casement sashes are easily integrated into the fixed panels. Multipoint locking is used for extra security. The polyamide assembly ensures better insulation values. Dual colour options are available.

See APA Systems Workshop Manual for technical details.

- High Insulation Value
- Document L compliant
- Dual colour options
- Max. weight 160kgs 2 x 2.5mt slider
- 24mm or 32mm glazing
- Variable assembly of fixed and sliding panels
- Bead glazed allowing for easy repair and on-site glazing
- Multipoint locking with anti-theft device
- Dedicated end caps reduce complications during fabrication
- Clip on in-fills
- Sight lines as small as 50mm
- Integrated drainage
- Integrated open-out sashes
- Software support by APA-logiKal software through APA Systems I.T. Training Centre