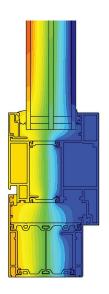

The AMS XT66 Rebated Door is truly a door without compromise. It blends superior, patented, thermal technology, only found in AMS systems with expert design that incorporates high levels of energy performance. The system offers enhanced security features and is certified to the highly recognised Secured by Design standards.

## THERMAL DETAILS

Table based on a single door  $1.23 \times 2.18$  m high with midrail, a double door 2.0 m wide  $\times 2.18$  m high fully glazed with no midrail. Glass psi value taken as 0.05 for double glazing and 0.04 for triple glazing. All U-value calculations based on threshold option A.

| GLASS U-VALUE (W/m <sup>2</sup> K) | 0.5  | 0.6  | 1.0  | 1.1  | 1.2  |
|------------------------------------|------|------|------|------|------|
| Single door U-value (W/m²K)        | 1.09 | 1.15 | 1.43 | 1.49 | 1.56 |
| Double door U-value (W/m²K)        | 1.06 | 1.13 | 1.41 | 1.47 | 1.54 |