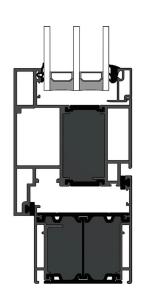

## THERMAL DETAILS

Table based on a single door  $1.23 \times 2.18$  m high with midrail, a double door 2.0 m wide  $\times 2.18$  m high fully glazed with no midrail. Glass psi value taken as 0.05 for double glazing and 0.04 for triple glazing. All U-value calculations based on threshold option A.

| GLASS U-VALUE (W/m <sup>2</sup> K) | 0.5  | 0.6  | 1.0  | 1.1  | 1.2  |
|------------------------------------|------|------|------|------|------|
| Single door U-value (W/m²K)        | 1.09 | 1.15 | 1.43 | 1.49 | 1.56 |
| Double door U-value (W/m²K)        | 1.06 | 1.13 | 1.41 | 1.47 | 1.54 |