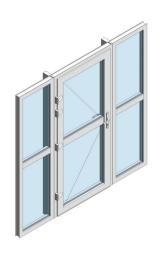

The AMS XT66 Rebated Door is truly a door without compromise. It blends superior, patented, thermal technology, only found in AMS systems with expert design that incorporates high levels of energy performance. The system offers enhanced security features and is certified to the highly recognised Secured by Design standards.

The door set is fully compatible with all the XT66 suite of window profiles and has multiple threshold options. It also offers multiple hinge, frame and leaf options; it is a door limited only by the customers imagination. From stand-alone "feature" doors to doors fully integrated into curtain wall, this door easily fulfils every requirement demanded of it.