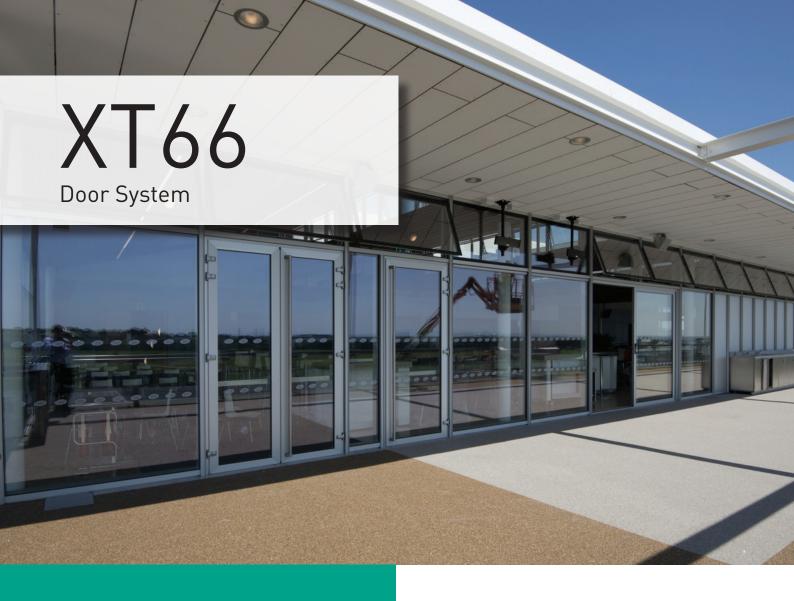

The AMS XT66 Rebated Door is truly a door without compromise. It blends superior, patented, thermal technology, only found in AMS systems with expert design that incorporates high levels of energy performance. The system offers enhanced security features and is certified to the highly recognised Secured by Design standards.

The door set is fully compatible with all the XT66 suite of window profiles and has multiple threshold options. It also offers multiple hinge, frame and leaf options; it is a door limited only by the customers imagination. From stand-alone "feature" doors to doors fully integrated into curtain wall, this door easily fulfils every requirement demanded of it.

The AMS XT66 Door System is offered in a full range of single and dual colour finishes including RAL, Anodic, Decoral and soon to be introduced Anodised – all under the one AMS roof. The XT66 Door System is a door for our modern times – guaranteeing, strength, security and performance wherever its installed.