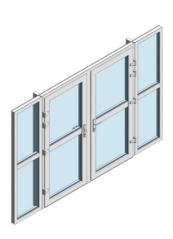

## **FEATURES & FINISHES**

- "Secured by Design" certified
- Patented thermal break technology
- Can accommodate 28 to 48 mm glazing
- Sash sizes up to 1.3m x 2.4m high achievable
- T&G panel available with thermstrip isolator
- Dual colour or wood effect 'Decoral' finish
- XT66 double door open out